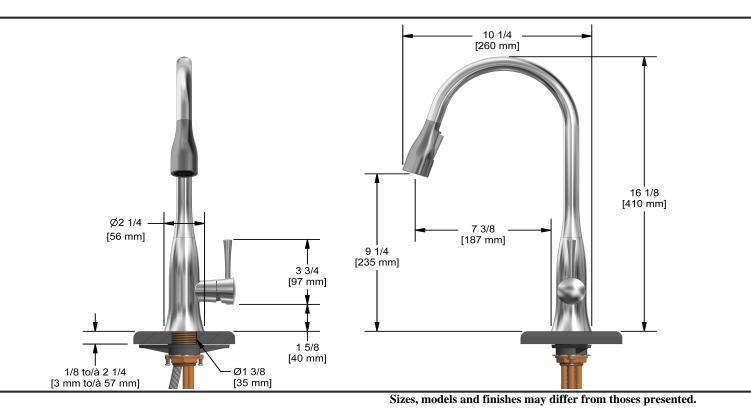

Edge kitchen faucet with spray **ED101** 

## Descriptions

- 2-jet pull-down spray
- 3/8" speedway compression
- Ceramic cartridge
- Polypropylene and polyester aluminium hose with integrated swivel